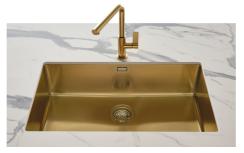

### Sink KE Gold

Kitchen Sinks Code: 2156 859

### **DETAILS**

| Coloring               | Gold                                                            |
|------------------------|-----------------------------------------------------------------|
| Edge/Installation Type | Undermount                                                      |
| Finish                 | PVD                                                             |
| Material               | AISI 304 stainless steel                                        |
| Texture                | Foster brushed                                                  |
| Base                   | 45 cm                                                           |
| Dimensions             | 440x440 mm                                                      |
| Standard fittings      | Fixing hooks, gasket, drain, overflow and siphon, boxed packing |
| Mixer holes            | No standard holes                                               |
|                        |                                                                 |

| Built-in hole             | View technical data sheet                                                                                                                                                                                                                                                                                                                    |
|---------------------------|----------------------------------------------------------------------------------------------------------------------------------------------------------------------------------------------------------------------------------------------------------------------------------------------------------------------------------------------|
| Drainer                   | No                                                                                                                                                                                                                                                                                                                                           |
| Width                     | 44 cm                                                                                                                                                                                                                                                                                                                                        |
| Bowl dimension            | 400 x 400 mm                                                                                                                                                                                                                                                                                                                                 |
| Number of bowls           | 1 bowl                                                                                                                                                                                                                                                                                                                                       |
| Waste fitting             | 3,5" drain                                                                                                                                                                                                                                                                                                                                   |
| FEATURES                  |                                                                                                                                                                                                                                                                                                                                              |
| Basket 3,5" waste fitting | The drain is equipped with a large 3.5" drain, with the practical basket cap that prevents the discharge of solid parts.                                                                                                                                                                                                                     |
| Gold                      | The Gold finish is obtained by treating the steel with a physical process called PVD (Physical Vacuum Deposition) which deposits particles of noble metals on the surface. The result is a unique and refined aesthetic effect, and an improvement in the mechanical properties of the steel that is more resistant to shocks and scratches. |
| High thickness            | Imm thick steel. A significant thickness, which guarantees the maximum sturdiness and durability.                                                                                                                                                                                                                                            |
| Perimetral overflow       | The overflow is always a security on the Foster sinks that prevents the overflow of water in case of oversights. The perimeter drain solution improves aesthetics thanks to its square and essential shape.                                                                                                                                  |
| Small radius              | Bowls with squared shapes with a modern design and an increased capacity, for a minimal aesthetics connected with an extreme practicity.                                                                                                                                                                                                     |