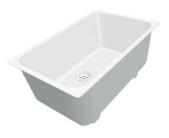

### Sink KE Gold

Kitchen Sinks Code: 2156 859

### **DETAILS**

| Coloring               | Gold                                                            |
|------------------------|-----------------------------------------------------------------|
| Edge/Installation Type | Undermount                                                      |
| Finish                 | PVD                                                             |
| Material               | AISI 304 stainless steel                                        |
| Texture                | Foster brushed                                                  |
| Base                   | 45 cm                                                           |
| Dimensions             | 440x440 mm                                                      |
| Standard fittings      | Fixing hooks, gasket, drain, overflow and siphon, boxed packing |
| Mixer holes            | No standard holes                                               |
|                        |                                                                 |

| Built-in hole             | View technical data sheet                                                                                                                                                                                                                                                                                                                    |
|---------------------------|----------------------------------------------------------------------------------------------------------------------------------------------------------------------------------------------------------------------------------------------------------------------------------------------------------------------------------------------|
| Drainer                   | No                                                                                                                                                                                                                                                                                                                                           |
| Width                     | 44 cm                                                                                                                                                                                                                                                                                                                                        |
| Bowl dimension            | 400 x 400 mm                                                                                                                                                                                                                                                                                                                                 |
| Number of bowls           | 1 bowl                                                                                                                                                                                                                                                                                                                                       |
| Waste fitting             | 3,5" drain                                                                                                                                                                                                                                                                                                                                   |
| FEATURES                  |                                                                                                                                                                                                                                                                                                                                              |
| Basket 3,5" waste fitting | The drain is equipped with a large 3.5" drain, with the practical basket cap that prevents the discharge of solid parts.                                                                                                                                                                                                                     |
| Gold                      | The Gold finish is obtained by treating the steel with a physical process called PVD (Physical Vacuum Deposition) which deposits particles of noble metals on the surface. The result is a unique and refined aesthetic effect, and an improvement in the mechanical properties of the steel that is more resistant to shocks and scratches. |
| High thickness            | Imm thick steel. A significant thickness, which guarantees the maximum sturdiness and durability.                                                                                                                                                                                                                                            |
| Perimetral overflow       | The overflow is always a security on the Foster sinks that prevents the overflow of water in case of oversights. The perimeter drain solution improves aesthetics thanks to its square and essential shape.                                                                                                                                  |
| Small radius              | Bowls with squared shapes with a modern design and an increased capacity, for a minimal aesthetics connected with an extreme practicity.                                                                                                                                                                                                     |