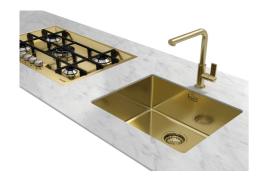

always a security on the Foster sinks that prevents the overflow of water in case of oversights. The perimeter drain solution improves aesthetics thanks to its square and essential shape.                                                                                                                                  |
| Small radius              | Bowls with squared shapes with a modern design and an increased capacity, for a minimal aesthetics connected with an extreme practicity.                                                                                                                                                                                                     |

### **TECHNICAL DATA**

# Foster ==



### Foster ==



Cut out size Dimensioni per foratura top

### **GALLERY**





## Foster ==

### **OPTIONAL ACCESSORIES**



Cestello inox 8612 000



Glass chopping board 8631 300



HDPE Chopping board 8657 001



HPDE Twin chopping board 8644 101



8100 303 \* only in combination with the accessory 8644 101

Stainless steel plate rack



Stainless steel plate rack only usable in combination with the accessories 8644 003
8100 154



White basket 8612 100



**White bowl** 8153 100



Graters kit with ring-holder and food collection tray

8159 101 \* only in combination with the accessory 8644 101





Stainless steel perforated tray

8151 000

\* only in combination with the accessory 8644 101



Stainless steel plate rack

8100 201

### **RECOMMENDED PAIRINGS**



Mixer Tap Omega Gold

8497 700