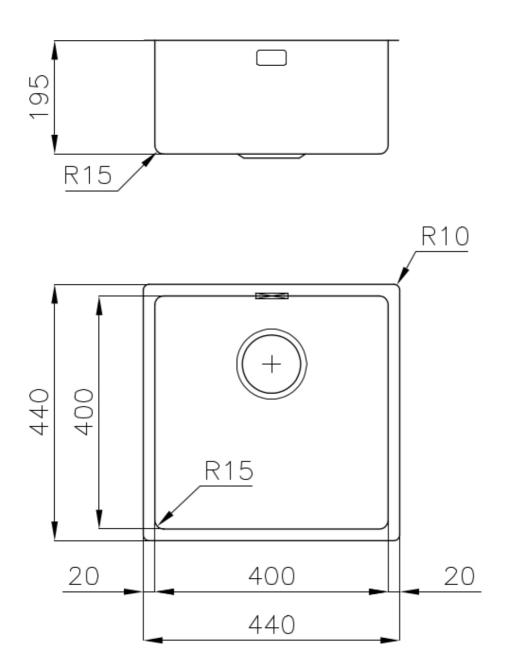

### **DETAILS**

| Coloring               | Gold                                                            |
|------------------------|-----------------------------------------------------------------|
| Edge/Installation Type | Undermount                                                      |
| Finish                 | PVD                                                             |
| Material               | AISI 304 stainless steel                                        |
| Texture                | Foster brushed                                                  |
| Base                   | 45 cm                                                           |
| Dimensions             | 440x440 mm                                                      |
| Standard fittings      | Fixing hooks, gasket, drain, overflow and siphon, boxed packing |
| Mixer holes            | No standard holes                                               |
|                        |                                                                 |

| Built-in hole             | View technical data sheet                                                                                                                                                                                                                                                                                                                    |
|---------------------------|----------------------------------------------------------------------------------------------------------------------------------------------------------------------------------------------------------------------------------------------------------------------------------------------------------------------------------------------|
| Drainer                   | No                                                                                                                                                                                                                                                                                                                                           |
| Width                     | 44 cm                                                                                                                                                                                                                                                                                                                                        |
| Bowl dimension            | 400 x 400 mm                                                                                                                                                                                                                                                                                                                                 |
| Number of bowls           | 1 bowl                                                                                                                                                                                                                                                                                                                                       |
| Waste fitting             | 3,5" drain                                                                                                                                                                                                                                                                                                                                   |
| FEATURES                  |                                                                                                                                                                                                                                                                                                                                              |
| Basket 3,5" waste fitting | The drain is equipped with a large 3.5" drain, with the practical basket cap that prevents the discharge of solid parts.                                                                                                                                                                                                                     |
| Gold                      | The Gold finish is obtained by treating the steel with a physical process called PVD (Physical Vacuum Deposition) which deposits particles of noble metals on the surface. The result is a unique and refined aesthetic effect, and an improvement in the mechanical properties of the steel that is more resistant to shocks and scratches. |
| High thickness            | Imm thick steel. A significant thickness, which guarantees the maximum sturdiness and durability.                                                                                                                                                                                                                                            |
| Perimetral overflow       | The overflow is always a security on the Foster sinks that prevents the overflow of water in case of oversights. The perimeter drain solution improves aesthetics thanks to its square and essential shape.                                                                                                                                  |
| Small radius              | Bowls with squared shapes with a modern design and an increased capacity, for a minimal aesthetics connected with an extreme practicity.                                                                                                                                                                                                     |

### **TECHNICAL DATA**