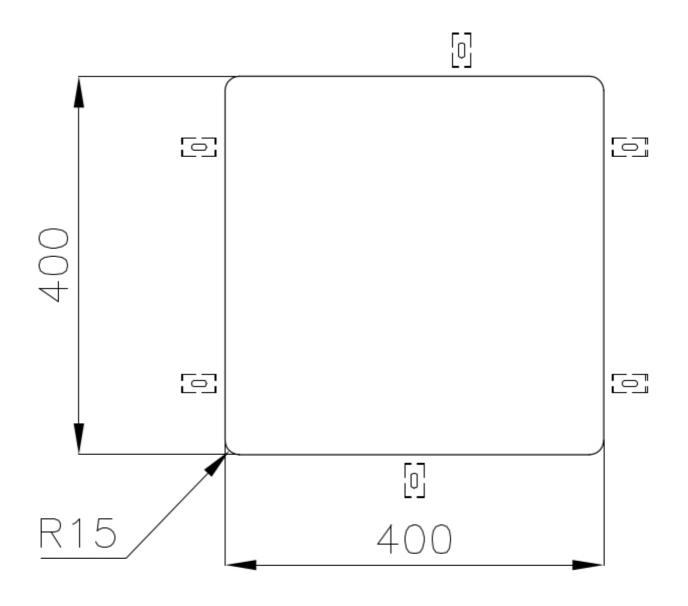

|
| Perimetral overflow       | The overflow is always a security on the Foster sinks that prevents the overflow of water in case of oversights. The perimeter drain solution improves aesthetics thanks to its square and essential shape.                                                                                                                                  |
| Small radius              | Bowls with squared shapes with a modern design and an increased capacity, for a minimal aesthetics connected with an extreme practicity.                                                                                                                                                                                                     |

### **TECHNICAL DATA**

# Foster ==



### Foster ==



Cut out size Dimensioni per foratura top

### **GALLERY**





## Foster ==

### **OPTIONAL ACCESSORIES**



Cestello inox 8612 000



Glass chopping board 8631 300



HDPE Chopping board 8657 001



HPDE Twin chopping board 8644 101



8100 303 \* only in combination with the accessory 8644 101

Stainless steel plate rack



Stainless steel plate rack only usable in combination with the accessories 8644 003
8100 154



White basket 8612 100



**White bowl** 8153 100



Graters kit with ring-holder and food collection tray

8159 101 \* only in combination with the accessory 8644 101





Stainless steel perforated tray

8151 000

\* only in combination with the accessory 8644 101



Stainless steel plate rack

8100 201

### **RECOMMENDED PAIRINGS**



Mixer Tap Omega Gold

8497 700