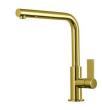

ATA**

# Foster ==



### Foster ==



Cut out size Dimensioni per foratura top

### **GALLERY**





## Foster ==

### **OPTIONAL ACCESSORIES**



Cestello inox 8612 000



Glass chopping board 8631 300



HDPE Chopping board 8657 001



HPDE Twin chopping board 8644 101



8100 303 \* only in combination with the accessory 8644 101

Stainless steel plate rack



Stainless steel plate rack only usable in combination with the accessories 8644 003
8100 154



White basket 8612 100



**White bowl** 8153 100



Graters kit with ring-holder and food collection tray

8159 101 \* only in combination with the accessory 8644 101





Stainless steel perforated tray

8151 000

\* only in combination with the accessory 8644 101



Stainless steel plate rack

8100 201

### **RECOMMENDED PAIRINGS**



Mixer Tap Omega Gold

8497 700